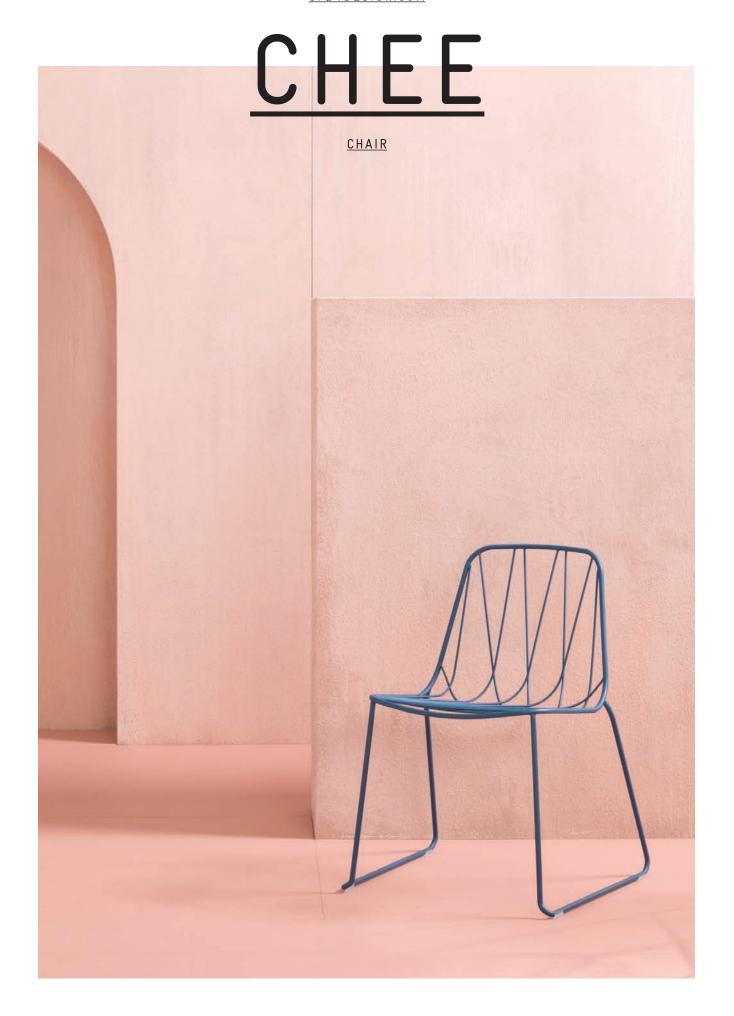

# CHEE CHAIR

## CHEE CHAIR (CHC)

CHEE IS AN ORNATE BUT CONTEMPORARY BENT WIRE CHAIR DESIGNED FOR COMFORT.

THE OVERLAPPING METAL WIRES CURVE OUT FROM
THE FRAME TO CREATE A STRIKING GEOMETRIC
WEB. THIS BENT WIRE WEB SUPPORTS THE BACK
AND FORMS A SEAT THAT IS BOTH BEAUTIFULLY
GRAPHIC AND SUPREMELY COMFORTABLE.

SUITABLE FOR INDOOR AND OUTDOOR USE, THE CHEE CHAIR IS DURABLE AND STACKABLE MAKING IT SUITABLE FOR BOTH COMMERCIAL INTERIORS AND THE HOME.

EACH DESIGN IN SP01'S OUTDOOR COLLECTION HAS UNDERGONE RIGOROUS TESTING TO ENSURE LONGEVITY EVEN IN THE HARSHEST OF ENVIRONMENTS – THE AUSTRALIAN OUTDOORS.