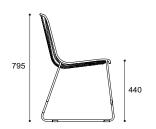

S AND THE HOME.

EACH DESIGN IN SP01'S OUTDOOR COLLECTION HAS UNDERGONE RIGOROUS TESTING TO ENSURE LONGEVITY EVEN IN THE HARSHEST OF ENVIRONMENTS – THE AUSTRALIAN OUTDOORS.

CHEE CHAIR IS AVAILABLE WITH OR WITHOUT A LOW PROFILE CUSHION FOR INDOOR/OUTDOOR USE.

#### DESIGNER

TOM FEREDAY 2016

## **MATERIALS**

STEEL TREATED WITH AN ACRYLIC CATAPHORETIC COATING, DIPPED IN HOT NICKEL, AND POWDER-COATED IN RAL COLOURS

OPTIONAL CUSHION SEAT MADE FROM EVA FOAM AND 100% POLYESTER FABRIC THAT HAS BEEN SPECIFICALLY TREATED FOR RESISTANCE TO UV LIGHT, WATER AND FIRE

STEEL FRAME AVAILABLE IN WHITE (RAL9002), BLACK (RAL9017), GREEN (RAL6026) BLUE (RAL5001) AND SALMON (RAL3012)

CUSHIONS AVAILABLE IN LIGHT GREIGE, BLACK, GREEN, NAVY BLUE AND SALMON

#### CERTIFICATION

CATAS

#### **DIMENSIONS**