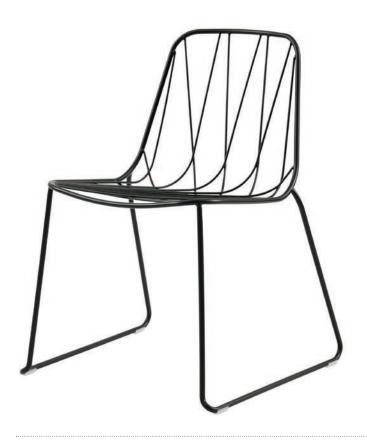

## CHEE CHAIR (CHC)

CHEE IS AN ORNATE BUT CONTEMPORARY BENT WIRE CHAIR DESIGNED FOR COMFORT.

THE OVERLAPPING METAL WIRES CURVE OUT FROM
THE FRAME TO CREATE A STRIKING GEOMETRIC
WEB. THIS BENT WIRE WEB SUPPORTS THE BACK
AND FORMS A SEAT THAT IS BOTH BEAUTIFULLY
GRAPHIC AND SUPREMELY COMFORTABLE.

STEEL FRAME AVAILABLE IN WHITE (RAL9002), BLACK (RAL9017), GREEN (RAL6026) BLUE (RAL5001) AND SALMON (RAL3012)

CUSHIONS AVAILABLE IN LIGHT GREIGE, BLACK, GREEN, NAVY BLUE AND SALMON