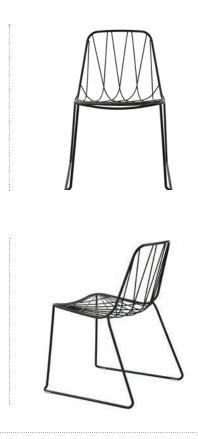

## CHEE CHAIR (CHC)

CHEE IS AN ORNATE BUT CONTEMPORARY BENT WIRE CHAIR DESIGNED FOR COMFORT.

THE OVERLAPPING METAL WIRES CURVE OUT FROM
THE FRAME TO CREATE A STRIKING GEOMETRIC
WEB. THIS BENT WIRE WEB SUPPORTS THE BACK
AND FORMS A SEAT THAT IS BOTH BEAUTIFULLY
GRAPHIC AND SUPREMELY COMFORTABLE.

SUITABLE FOR INDOOR AND OUTDOOR USE, THE CHEE CHAIR IS DURABLE AND STACKABLE MAKING IT SUITABLE FOR BOTH COMMERCIAL INTERIORS AND THE HOME.

EACH DESIGN IN SP01'S OUTDOOR COLLECTION HAS UNDERGONE RIGOROUS TESTING TO ENSURE LONGEVITY EVEN IN THE HARSHEST OF ENVIRONMENTS – THE AUSTRALIAN OUTDOORS.