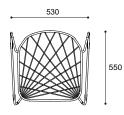

ORS AND THE HOME.

EACH DESIGN IN SP01'S OUTDOOR COLLECTION HAS UNDERGONE RIGOROUS TESTING TO ENSURE LONGEVITY EVEN IN THE HARSHEST OF ENVIRONMENTS – THE AUSTRALIAN OUTDOORS.

CHEE CHAIR IS AVAILABLE WITH OR WITHOUT A LOW PROFILE CUSHION FOR INDOOR/OUTDOOR USE.

#### DESIGNER

TOM FEREDAY 2016

## **MATERIALS**

STEEL TREATED WITH AN ACRYLIC CATAPHORETIC COATING, DIPPED IN HOT NICKEL, AND POWDER-COATED IN RAL COLOURS

OPTIONAL CUSHION SEAT MADE FROM EVA FOAM AND 100% POLYESTER FABRIC THAT HAS BEEN SPECIFICALLY TREATED FOR RESISTANCE TO UV LIGHT, WATER AND FIRE

STEEL FRAME AVAILABLE IN WHITE (RAL9002), BLACK (RAL9017), GREEN (RAL6026) BLUE (RAL5001) AND SALMON (RAL3012)

CUSHIONS AVAILABLE IN LIGHT GREIGE, BLACK, GREEN, NAVY BLUE AND SALMON

#### CERTIFICATION

CATAS

#### **DIMENSIONS**