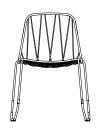

# CHEE CHAIR

## CHEE CHAIR (CHC)

CHEE IS AN ORNATE BUT CONTEMPORARY BENT WIRE CHAIR DESIGNED FOR COMFORT.

THE OVERLAPPING METAL WIRES CURVE OUT FROM
THE FRAME TO CREATE A STRIKING GEOMETRIC
WEB. THIS BENT WIRE WEB SUPPORTS THE BACK
AND FORMS A SEAT THAT IS BOTH BEAUTIFULLY
GRAPHIC AND SUPREMELY COMFORTABLE.