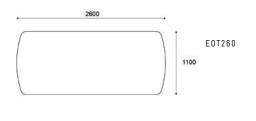

EILEEN IS AVAILABLE IN TWO EXTREMELY DURABLE MATERIAL OPTIONS. HIGH PRESSURE LAMINATE OR ACCOYA® TIMBER. HIGH PRESSURE LAMINATE GIVES THE DESIGN A STREAMLINED, MINIMALIST AESTHETIC WHILE ACCOYA® TIMBER ADDS WARMTH AND A TRULY OUTDOOR LOOK.



### MATERIALS

TABLE TOP AVAILABLE IN ACCOYA® TIMBER IN NATURAL OR CARBON. THIS HIGH PERFORMANCE ENVIRONMENTALLY FRIENDLY WOOD HAS BEEN TESTED TO LAST FOR 50 YEARS OF EXTERNAL USE AND IS FSC CERTIFIED

TABLE TOP AVAILABLE IN HIGH PRESSURE LAMINATE (HPL) IN WHITE OR GRAPHITE GREY

BOTH TABLE TOPS ARE SUITABLE FOR INDOOR AND OUTDOOR USE

BASE MADE FROM STAINLESS STEEL POWDER-COATED IN RAL COLOURS. BASE COLOURS INCLUDE WHITE (RAL9002) OR BLACK (RAL9017)

### S DESIGNER

TOM FEREDAY 2016

### **CERTIFICATION**

FSC CERTIFIED TIMBER

### **DIMENSIONS**