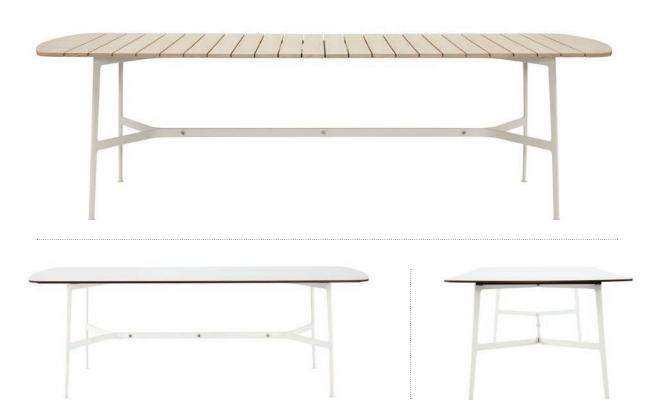

EILEEN IS AVAILABLE IN TWO EXTREMELY DURABLE MATERIAL OPTIONS. HIGH PRESSURE LAMINATE OR ACCOYA® TIMBER. HIGH PRESSURE LAMINATE GIVES THE DESIGN A STREAMLINED, MINIMALIST AESTHETIC WHILE ACCOYA® TIMBER ADDS WARMTH AND A TRULY OUTDOOR LOOK.

### MATERIALS

TABLE TOP AVAILABLE IN ACCOYA® TIMBER IN NATURAL OR CARBON. THIS HIGH PERFORMANCE ENVIRONMENTALLY FRIENDLY WOOD HAS BEEN TESTED TO LAST FOR 50 YEARS OF EXTERNAL USE AND IS FSC CERTIFIED

TABLE TOP AVAILABLE IN HIGH PRESSURE LAMINATE (HPL) IN WHITE OR GRAPHITE GREY

BOTH TABLE TOPS ARE SUITABLE FOR INDOOR AND OUTDOOR USE

BASE MADE FROM STAINLESS STEEL POWDER-COATED IN RAL COLOURS. BASE COLOURS INCLUDE WHITE (RAL9002) OR BLACK (RAL9017)