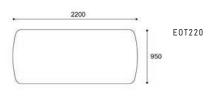

#### SPØ1DESIGN.COM

# EILEEN 220 / 260 TABLE



## EILEEN 220 / 260 TABLE

EILEEN IS AN OUTDOOR TABLE COLLECTION WITH AN INDUSTRIAL-EDGE.

THE DESIGN IS STRONGLY DEFINED BY
ITS FRAME - A CENTRAL STRETCHER RAIL
MADE FROM TWO FOLDED STAINLESS STEEL
SECTIONS WHICH CONNECT TO TAPERED
BLADE LEGS WITH A PERFECT DISC
SHAPED FOOT. THE UNIQUE FRAME IS
OFFSET BY THE GENTLY CURVING ENDS OF
ITS TABLE TOP.

EILEEN IS AVAILABLE IN TWO EXTREMELY DURABLE MATERIAL OPTIONS. HIGH PRESSURE LAMINATE OR ACCOYA® TIMBER. HIGH PRESSURE LAMINATE GIVES THE DESIGN A STREAMLINED, MINIMALIST AESTHETIC WHILE ACCOYA® TIMBER ADDS WARMTH AND A TRULY OUTDOOR LOOK.



### MATERIALS

TABLE TOP AVAILABLE IN ACCOYA® TIMBER IN NATURAL OR CARBON. THIS HIGH PERFORMANCE ENVIRONMENTALLY FRIENDLY WOOD HAS BEEN TESTED TO LAST FOR 50 YEARS OF EXTERNAL USE AND IS FSC CERTIFIED

TABLE TOP AVAILABLE IN HIGH PRESSURE LAMINATE (HPL) IN WHITE OR GRAPHITE GREY

BOTH TABLE TOPS ARE SUITABLE FOR INDOOR AND OUTDOOR USE

BASE MADE FROM STAINLESS STEEL POWDER-COATED IN RAL COLOURS. BASE COLOURS INCLUDE WHITE (RAL9002) OR BLACK (RAL9017)

### S DESIGNER

TOM FEREDAY 2016

### **CERTIFICATION**

FSC CERTIFIED TIMBER

### **DIMENSIONS**