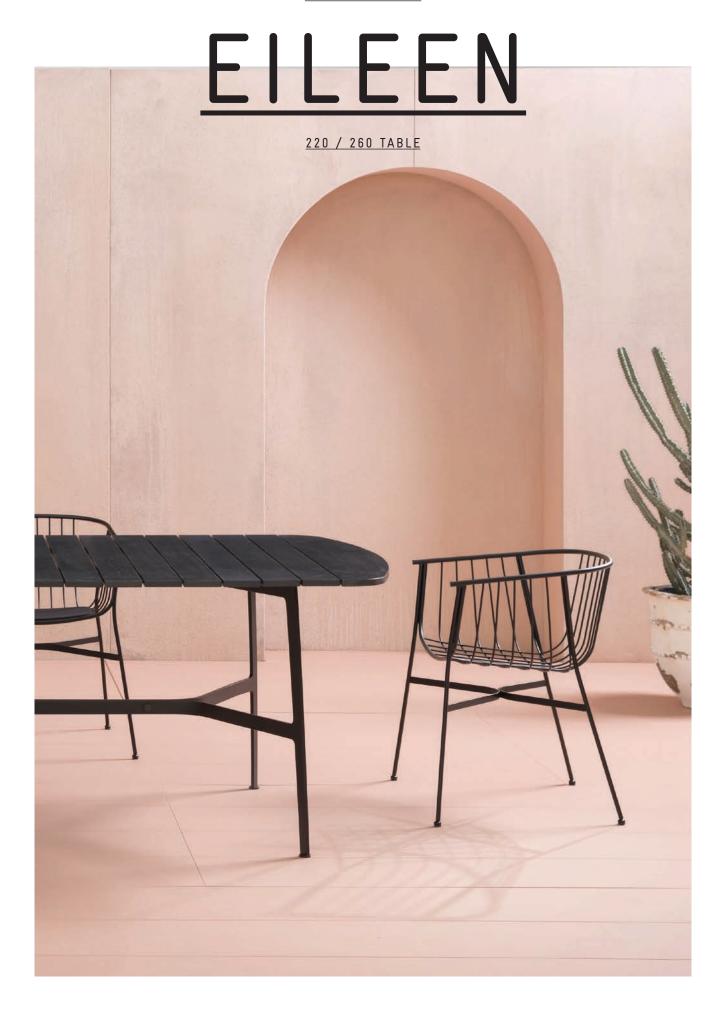

# EILEEN 220 / 260 TABLE

## EILEEN 220 / 260 TABLE

EILEEN IS AN OUTDOOR TABLE COLLECTION WITH AN INDUSTRIAL-EDGE.

THE DESIGN IS STRONGLY DEFINED BY
ITS FRAME - A CENTRAL STRETCHER RAIL
MADE FROM TWO FOLDED STAINLESS STEEL
SECTIONS WHICH CONNECT TO TAPERED
BLADE LEGS WITH A PERFECT DISC
SHAPED FOOT. THE UNIQUE FRAME IS
OFFSET BY THE GENTLY CURVING ENDS OF
ITS TABLE TOP.