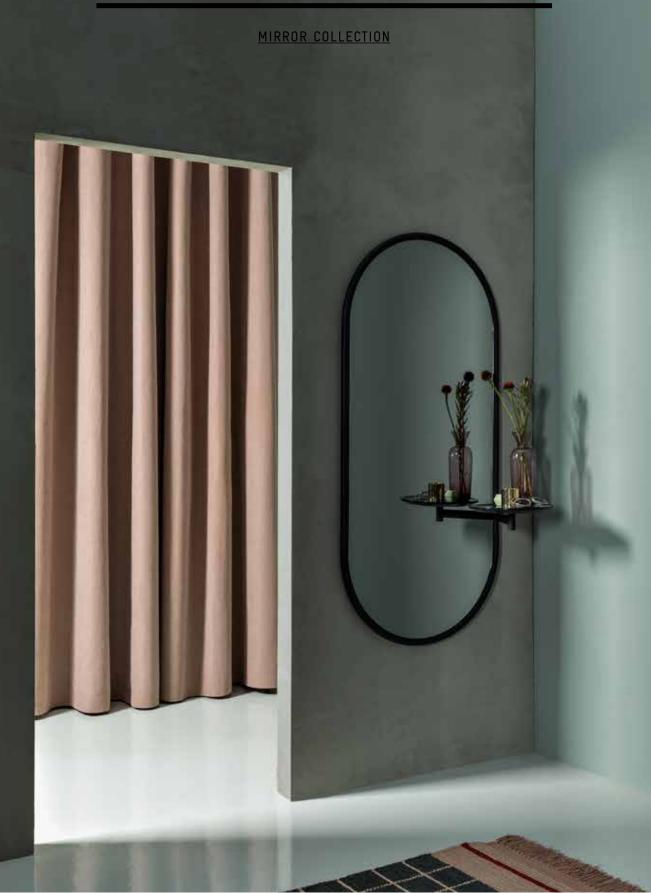

### MICHELLE MIRROR

A family of mirrors featuring a sophisticated blend of materials including steel, smoked mirror and marble.

Michelle is gracefully drawn from a tubular frame and embellished with a series of marble trays that make it the perfect valet.

## <u>DESIGNER</u>

Tim Rundle, 2017

Frame made of steel tube, finished in RAL9017 black or RAL9002 white.

Mirror available in smoked finish.

Service elements always positioned on the right side when facing. Available in polished marble, Bianco Carrara or Nero Marquina.