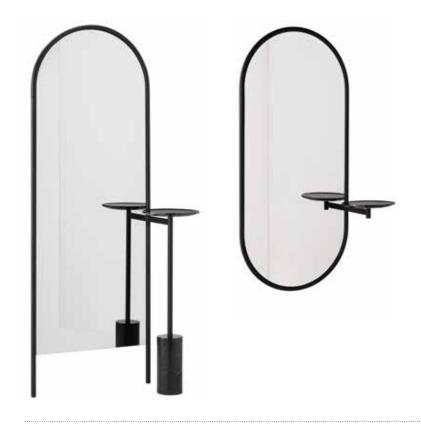

### MICHELLE MIRROR

A family of mirrors featuring a sophisticated blend of materials including steel, smoked mirror and marble.

Michelle is gracefully drawn from a tubular frame and embellished with a series of marble trays that make it the perfect valet.

## <u>DESIGNER</u>

Tim Rundle, 2017

Frame made of steel tube, finished in RAL9017 black or RAL9002 white.

Mirror available in smoked finish.

Service elements always positioned on the right side when facing. Available in polished marble, Bianco Carrara or Nero Marquina.