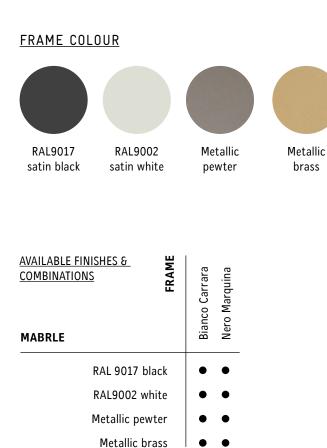

## <u>DESIGNER</u>

Tim Rundle, 2017

Frame made of steel tube, finished in RAL9017 black or RAL9002 white.

Mirror available in smoked finish.

Service elements always positioned on the right side when facing. Available in polished marble, Bianco Carrara or Nero Marquina.

#### MATERIAL

Frame: Metal lacquered in different finishes.

Marble: Available in different finishes.

Mirror: Mirror standard in smoked finish.

MARBLE

Bianco Carrara

Nero Marquina