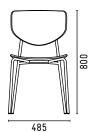

stant hit when launched in 2017, its generous form and luxurious padding conveying a dual message of comfort and elegance.

The Caristo dining chair is a distillation of that initial proposition; the shield-shaped backrest speaking of a graceful efficiency, the signature paddle-shaped bracket system adding a slightly industrial allure.

Caristo is an elemental dining or work seat that has the added advantage of being stackable to four units.

# MATERIALS

The seat and backrest are made of curved moulded plywood, available in natural, carbon stained or red lacquered ash.

Frame made of steel tube, finished in RAL9017 black, RAL3007 red, black chrome or gold chrome finish.

Available in selected colour and finishes combinations with fabric or leather upholstery.

# **DIMENSIONS**

**CRC** 







#### **DESIGNER**

Tim Rundle, 2019

#### **CERTIFICATION**

CATAS FSC certified timbers

#### SPØ1DESIGN.COM

# CARISTO CHAIR COLLECTION

# **MATERIAL**

Seat & Back: Ash plywood. Available in upholstered and non upholstered version. One-sided upholstery of seat and backrest only. Upholstery available in SP01 selected combinations only.

# **SEAT & BACKREST COLOUR**



Natural ash



Carbon stained ash



Red lacquered ash

# FRAME COLOUR



RAL9017 satin black



RAL3007 glossy red



Gold chrome



Black chrome

# FABRIC UPHOLSTERY



Barcelona Black & White



Adelaide Sand



Adelaide Smoke



Adelaide Ruby



Milan Mirror



Milan Black

# **LEATHER UPHOLSTERY**



Edinburgh Cognac



Edinburgh Mist



Edinburgh Oxblood

| AVAILABLE FINISHES & COMBINATIONS  | FABRIC<br>UPHOLSTE