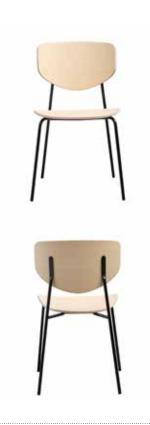

#### CARISTO CHAIR

Tim Rundle's Caristo lounge chair was an instant hit when launched in 2017, its generous form and luxurious padding conveying a dual message of comfort and elegance.

The Caristo dining chair is a distillation of that initial proposition; the shield-shaped backrest speaking of a graceful efficiency, the signature paddle-shaped bracket system adding a slightly industrial allure.

# MATERIALS

The seat and backrest are made of curved moulded plywood, available in natural, carbon stained or red lacquered ash.

Frame made of steel tube, finished in RAL9017 black, RAL3007 red, black chrome or gold chrome finish.