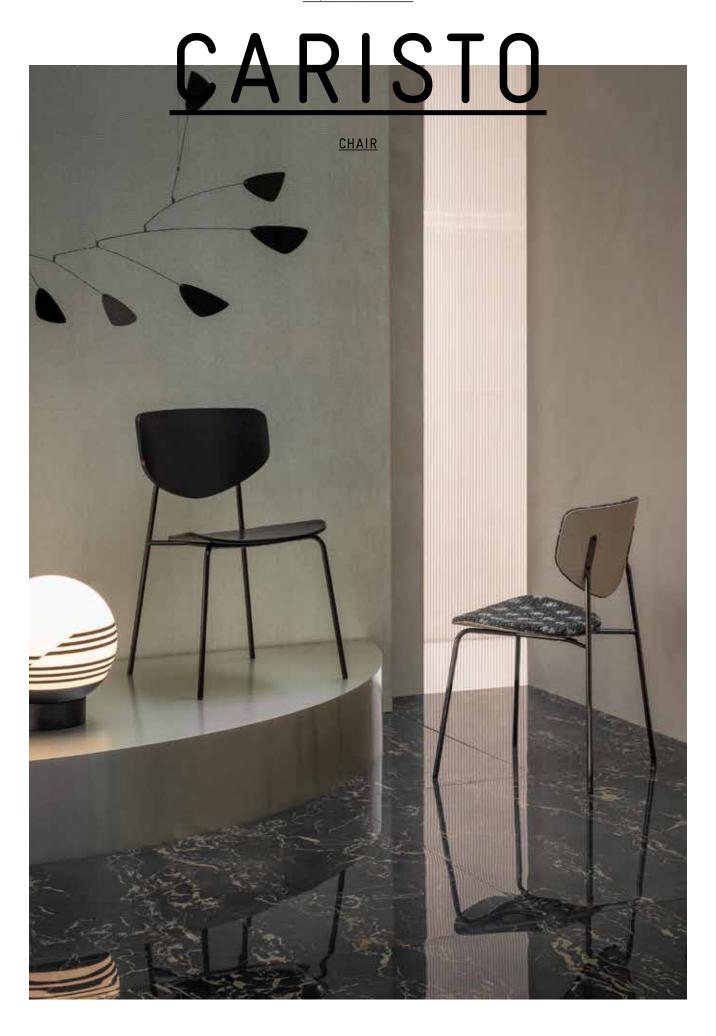

# CARISTO CHAIR

#### CARISTO CHAIR

Tim Rundle's Caristo lounge chair was an instant hit when launched in 2017, its generous form and luxurious padding conveying a dual message of comfort and elegance.

The Caristo dining chair is a distillation of that initial proposition; the shield-shaped backrest speaking of a graceful efficiency, the signature paddle-shaped bracket system adding a slightly industrial allure.

Caristo is an elemental dining or work seat that has the added advantage of being stackable to four units.