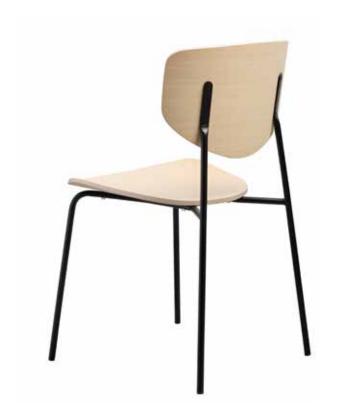

#### CARISTO CHAIR

Tim Rundle's Caristo lounge chair was an instant hit when launched in 2017, its generous form and luxurious padding conveying a dual message of comfort and elegance.

The Caristo dining chair is a distillation of that initial proposition; the shield-shaped backrest speaking of a graceful efficiency, the signature paddle-shaped bracket system adding a slightly industrial allure.

# MATERIALS

The seat and backrest are made of curved moulded plywood, available in natural, carbon stained or red lacquered ash.

Frame made of steel tube, finished in RAL9017 black, RAL3007 red, black chrome or gold chrome finish.