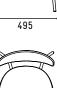

t hit when launched in 2017, its generous form and luxurious padding conveying a dual message of comfort and elegance.

The Caristo dining chair is a distillation of that initial proposition; the shield-shaped backrest speaking of a graceful efficiency, the signature paddle-shaped bracket system adding a slightly industrial allure.

Caristo is an elemental dining or work seat that has the added advantage of being stackable to four units.

# MATERIALS

The seat and backrest are made of curved moulded plywood, available in natural, carbon stained or red lacquered ash.

Frame made of steel tube, finished in RAL9017 black, RAL3007 red, black chrome or gold chrome finish.

Available in selected colour and finishes combinations with fabric or leather upholstery.

# **DIMENSIONS**

**CRC** 







#### **DESIGNER**

Tim Rundle, 2019

#### **CERTIFICATION**

CATAS FSC certified timbers

#### SPØ1DESIGN.COM

# CARISTO CHAIR COLLECTION

# **MATERIAL**

Seat & Back: Ash plywood. Available in upholstered and non upholstered version. One-sided upholstery of seat and backrest only. Upholstery available in SP01 selected combinations only.

# **SEAT & BACKREST COLOUR**



Natural ash



Carbon stained ash



Red lacquered ash

# FRAME COLOUR



RAL9017 satin black



RAL3007 glossy red



Gold chrome



Black chrome

# FABRIC UPHOLSTERY



Barcelona Black & White



Adelaide Sand



Adelaide Smoke



Adelaide Ruby



Milan Mirror



Milan Black

# **LEATHER UPHOLSTERY**



Edinburgh Cognac



Edinburgh Mist



Edinburgh Oxblood

| AVAILABLE FINISHES & COMBINATIONS  | FABRIC<br>UPHOLSTERY |