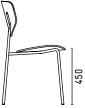

ant hit when launched in 2017, its generous form and luxurious padding conveying a dual message of comfort and elegance.

The Caristo dining chair is a distillation of that initial proposition; the shield-shaped backrest speaking of a graceful efficiency, the signature paddle-shaped bracket system adding a slightly industrial allure.

Caristo is an elemental dining or work seat that has the added advantage of being stackable to four units.

# MATERIALS

The seat and backrest are made of curved moulded plywood, available in natural, carbon stained or red lacquered ash.

Frame made of steel tube, finished in RAL9017 black, RAL3007 red, black chrome or gold chrome finish.

Available in selected colour and finishes combinations with fabric or leather upholstery.

# **DIMENSIONS**

**CRC** 







#### **DESIGNER**

Tim Rundle, 2019

#### **CERTIFICATION**

CATAS FSC certified timbers

#### SPØ1DESIGN.COM

# CARISTO CHAIR COLLECTION

# **MATERIAL**

Seat & Back: Ash plywood. Available in upholstered and non upholstered version. One-sided upholstery of seat and backrest only. Upholstery available in SP01 selected combinations only.

# **SEAT & BACKREST COLOUR**



Natural ash



Carbon stained ash



Red lacquered ash

# FRAME COLOUR



RAL9017 satin black



RAL3007 glossy red



Gold chrome



Black chrome

# FABRIC UPHOLSTERY



Barcelona Black & White



Adelaide Sand



Adelaide Smoke



Adelaide Ruby



Milan Mirror



Milan Black

# **LEATHER UPHOLSTERY**



Edinburgh Cognac



Edinburgh Mist



Edinburgh Oxblood

| AVAILABLE FINISHES & COMBINATIONS  | FABRIC<br>UPHOLSTERY