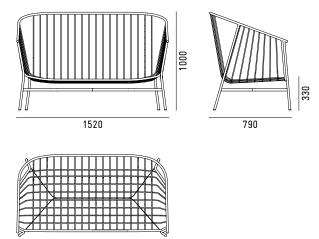

the Jeanette collection in a lazy new direction.

Perfect for a sunny alcove or apartment terrace, the tub shape and compact curves gives this distinctive piece its broad appeal.

A combination of precision metal work and traditional hand finishing, the Jeanette Sofa is a sculptural wire lounge, neatly contrasted by soft inviting cushions and an elegant high back design.

# **MATERIALS**

A bent steel rod and wire seating family treated with three layers of protection: zinc primer, cataphoretic dip and powder coat.

Sofa structure available in RAL9017 black.

Available with three different cushion styles upholstered in outdoor fabrics or indoor fabrics and leathers. Additional UV and water resistant outdoor cover available.

# **DESIGNER**

Tom Fereday, 2019

# **DIMENSIONS**

<u>JSF</u>



# <u>SPØ1DESIGN.COM</u>

# JEANETTE SEATING COLLECTION



#### JEANETTE SOFA ARMCHAIR

A natural partner to the Jeanette Sofa, this Italian made armchair takes a broad, bucket shape and sculpts it for casual retreats.

Upholstery can feature saddle bag cushions, gently slung over the back rest for a casual, yet defined impact.

#### **MATERIALS**

A bent steel rod and wire seating family treated with three layers of protection: zinc primer, cataphoretic dip and powder coat.

Sofa armchair structure available in RAL9017 black.

Available with three different cushion styles upholstered in outdoor fabrics or indoor fabrics and leathers.

Additional UV and water resistant outdoor cover available.

# **DESIGNER**

Tom Fereday, 2019

# **DIMENSIONS**

<u>JSFA</u>



# JEANETTE SEATING COLLECTI