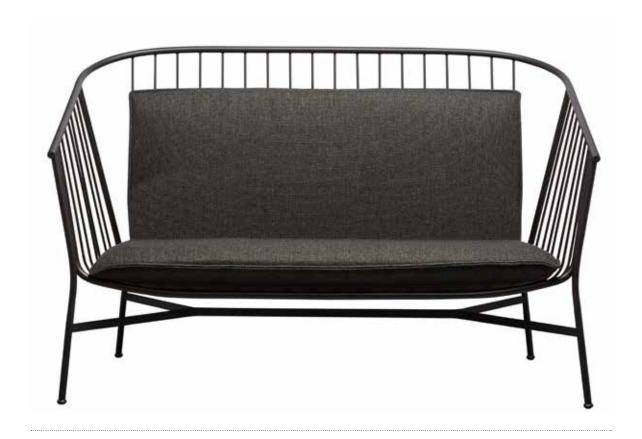

#### JEANETTE SOFA

Suffused with a fifties glow, this low slung sofa stretches the Jeanette collection in a lazy new direction.

Perfect for a sunny alcove or apartment terrace, the tub shape and compact curves gives this distinctive piece its broad appeal.

A combination of precision metal work and traditional hand finishing, the Jeanette Sofa is a sculptural wire lounge, neatly contrasted by soft inviting cushions and an elegant high back design.

# **MATERIALS**

A bent steel rod and wire seating family treated with three layers of protection: zinc primer, cataphoretic dip and powder coat.

Sofa structure available in RAL9017 black.

Available with three different cushion styles upholstered in outdoor fabrics or indoor fabrics and leathers. Additional UV and water resistant outdoor cover available.