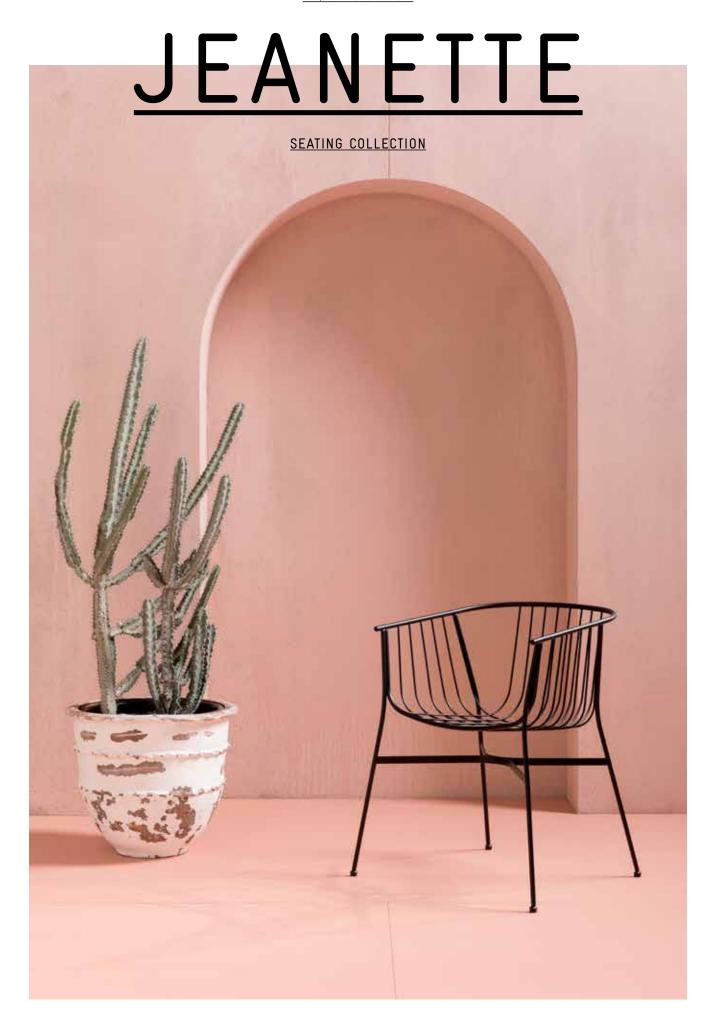

# SPØ1DESIGN.COM JEANETTE SEATING COLLECTION

# **JEANETTE CHAIR**

With its low-line silhouette, Jeanette is designed for the outdoors with the sophistication of an indoor dining chair.

The wire grid of the seat is seemingly suspended from the soft arc of the arm and backrest which creates both comfort and timeless elegance.

Each design in SP01's outdoor collection has undergone rigorous testing to ensure longevity even in the harshest of environments - the Australian outdoors.

#### **DESIGNER**

Tom Fereday, 2016