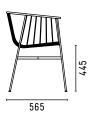

ckrest which creates both comfort and timeless elegance.

Each design in SP01's outdoor collection has undergone rigorous testing to ensure longevity even in the harshest of environments - the Australian outdoors.

#### **DESIGNER**

Tom Fereday, 2016

# **MATERIALS**

A bent steel rod and wire chair treated with three layers of protection: zinc primer, cataphoretic dip and powder coat.

Every chair comes with a seat pad in matching colour made from EVA foam and 100% Polyester fabric Ibiza, specially treated for outdoor use.

Chair available in RAL9002 white with seat pad in Ibiza light greige, RAL9017 black with seat pad in Ibiza black.

Optional upholstered soft seat cushion available in outdoor fabrics and indoor fabrics and leathers.

#### **CERTIFICATION**

CATAS

# **DIMENSIONS**







# JEANETTE SEATING COLLECTION



#### JEANETTE LOUNGE CHAIR

A soft design harking back to the languor of lawn parties, this lounge chair plays a long and easy line. Wires are threaded in a sculptural undulation, suggesting a loose, light weave to lower yourself into with a drink.

Blurring the porous line between indoor and outdoor, work and pleasure, home office and bar – the Jeanette lounge chair is a bona fide hybrid that works hard to wrestle down time from the room.

#### **MATERIALS**

A bent steel rod and wire chair family treated with three layers of protection: zinc primer, cataphoretic dip and powder coat.

Chair available in RAL9017 black.

Optional upholstered soft seat cushion available in outdoor fabrics and indoor fabrics and leathers.

# **DESIGNER**

Tom Fereday, 2019