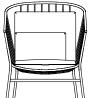

#### JEANETTE LOUNGE CHAIR

A soft design harking back to the languor of lawn parties, this lounge chair plays a long and easy line. Wires are threaded in a sculptural undulation, suggesting a loose, light weave to lower yourself into with a drink.

Blurring the porous line between indoor and outdoor, work and pleasure, home office and bar – the Jeanette lounge chair is a bona fide hybrid that works hard to wrestle down time from the room.

#### **MATERIALS**

A bent steel rod and wire chair family treated with three layers of protection: zinc primer, cataphoretic dip and powder coat.

Chair available in RAL9017 black.

Optional upholstered soft seat cushion available in outdoor fabrics and indoor fabrics and leathers.