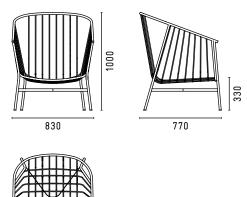

**DIMENSIONS**

<u>JSF</u>



# <u>SPØ1DESIGN.COM</u>

# JEANETTE SEATING COLLECTION



#### JEANETTE SOFA ARMCHAIR

A natural partner to the Jeanette Sofa, this Italian made armchair takes a broad, bucket shape and sculpts it for casual retreats.

Upholstery can feature saddle bag cushions, gently slung over the back rest for a casual, yet defined impact.

#### **MATERIALS**

A bent steel rod and wire seating family treated with three layers of protection: zinc primer, cataphoretic dip and powder coat.

Sofa armchair structure available in RAL9017 black.

Available with three different cushion styles upholstered in outdoor fabrics or indoor fabrics and leathers.

Additional UV and water resistant outdoor cover available.

# **DESIGNER**

Tom Fereday, 2019

# **DIMENSIONS**

<u>JSFA</u>



# JEANETTE SEATING COLLECTION

#### **JSF JEANETTE SOFA**







# **UPHOLSTERY STYLE 1**

JSFUSC Seat cushion, JSUBC60 60x60 back cushion, JSUBC50 50x50 back cushion, JSC30 50x30 lumbar cushion









# <u>UPHOLSTERY STYLE 1</u>

JSFAUSC Seat cushion, JSUBC60 60x60 back cushion, JSC30 50x30 lumbar cushion, also available JSUBC50 50x50 back cushion,











JSUHBC Seat and hanging back cushion



**UPHOLSTERY STYLE 2** 

JSAUHBC Seat and hanging back cushion













JSUSBC Connected seat and back cushion



**UPHOLSTERY STYLE 3** 

JSAUSBC Connected seat and back cushion

# SPØ1DESIGN.COM JEANETTE SEATING COLLECTION

#### **SEATING MATERIALS**

**POWDER COAT** 

Steel rod seating collection, protected by zinc primer, cataphoresis and powder coating. Seat pad in outdoor fabric I