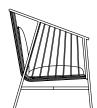

#### JEANETTE LOUNGE CHAIR

A soft design harking back to the languor of lawn parties, this lounge chair plays a long and easy line. Wires are threaded in a sculptural undulation, suggesting a loose, light weave to lower yourself into with a drink.

Blurring the porous line between indoor and outdoor, work and pleasure, home office and bar – the Jeanette lounge chair is a bona fide hybrid that works hard to wrestle down time from the room.

#### **MATERIALS**

A bent steel rod and wire chair family treated with three layers of protection: zinc primer, cataphoretic dip and powder coat.

Chair available in RAL9017 black.

Optional upholstered soft seat cushion available in outdoor fabrics and indoor fabrics and leathers.