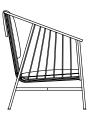

#### JEANETTE SOFA ARMCHAIR

A natural partner to the Jeanette Sofa, this Italian made armchair takes a broad, bucket shape and sculpts it for casual retreats.

Upholstery can feature saddle bag cushions, gently slung over the back rest for a casual, yet defined impact.

#### **MATERIALS**

A bent steel rod and wire seating family treated with three layers of protection: zinc primer, cataphoretic dip and powder coat.

Sofa armchair structure available in RAL9017 black.

Available with three different cushion styles upholstered in outdoor fabrics or indoor fabrics and leathers.

Additional UV and water resistant outdoor cover available.