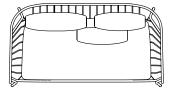

# **JEANETTE CHAIR**

With its low-line silhouette, Jeanette is designed for the outdoors with the sophistication of an indoor dining chair.

The wire grid of the seat is seemingly suspended from the soft arc of the arm and backrest which creates both comfort and timeless elegance.

# **MATERIALS**

A bent steel rod and wire chair treated with three layers of protection: zinc primer, cataphoretic dip and powder coat.

Every chair comes with a seat pad in matching colour made from EVA foam and 100% Polyester fabric Ibiza, specially treated for outdoor use.