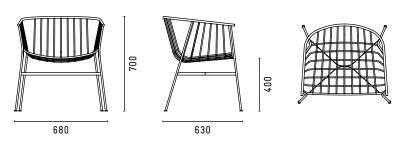

#### JEANETTE LOUNGE CHAIR

A soft design harking back to the languor of lawn parties, this lounge chair plays a long and easy line. Wires are threaded in a sculptural undulation, suggesting a loose, light weave to lower yourself into with a drink.

# **DIMENSIONS**

<u>JLC</u>