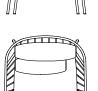

#### JEANETTE BARSTOOL

Here Tom Fereday extrapolates on the suspended sling shape of the Jeanette collection, to devise a refined bar stool perfect for entertaining.

#### **MATERIALS**

A bent steel rod and wire seating family treated with three layers of protection:

zinc primer, cataphoretic dip and powder coat. Every stool comes with a seat pad in matching colour made from EVA foam and 100% Polyester fabric Ibiza, specially treated for outdoor use.

Stool available in RAL9002 white with seat pad in Ibiza light greige and RAL9017 black with seat pad in Ibiza black.

Optional upholstered soft seat cushion available in outdoor fabrics or indoor fabrics and leathers.