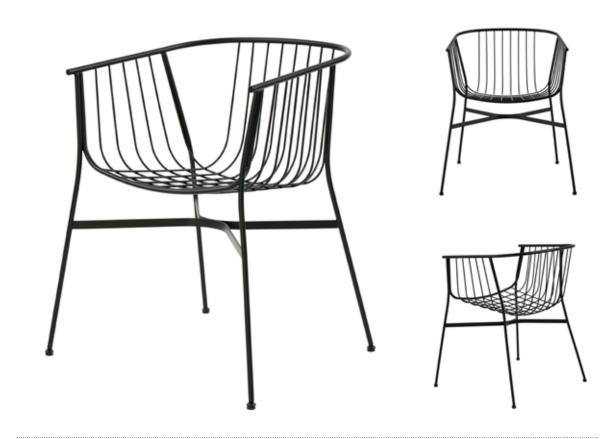

# **JEANETTE CHAIR**

With its low-line silhouette, Jeanette is designed for the outdoors with the sophistication of an indoor dining chair.

The wire grid of the seat is seemingly suspended from the soft arc of the arm and backrest which creates both comfort and timeless elegance.

# **MATERIALS**

A bent steel rod and wire chair treated with three layers of protection: zinc primer, cataphoretic dip and powder coat.

Every chair comes with a seat pad in matching colour made from EVA foam and 100% Polyester fabric Ibiza, specially treated for outdoor use.

Chair available in RAL9002 white with seat pad in Ibiza light greige, RAL9017 black with seat pad in Ibiza black.

Optional upholstered soft seat cushion available in outdoor fabrics and indoor fabrics and leathers.