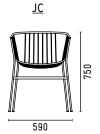

backrest which creates both comfort and timeless elegance.

Each design in SP01's outdoor collection has undergone rigorous testing to ensure longevity even in the harshest of environments - the Australian outdoors.

#### **DESIGNER**

Tom Fereday, 2016

# **MATERIALS**

A bent steel rod and wire chair treated with three layers of protection: zinc primer, cataphoretic dip and powder coat.

Every chair comes with a seat pad in matching colour made from EVA foam and 100% Polyester fabric Ibiza, specially treated for outdoor use.

Chair available in RAL9002 white with seat pad in Ibiza light greige, RAL9017 black with seat pad in Ibiza black.

Optional upholstered soft seat cushion available in outdoor fabrics and indoor fabrics and leathers.

#### **CERTIFICATION**

CATAS

# **DIMENSIONS**







# JEANETTE SEATING COLLECTION



#### JEANETTE LOUNGE CHAIR

A soft design harking back to the languor of lawn parties, this lounge chair plays a long and easy line. Wires are threaded in a sculptural undulation, suggesting a loose, light weave to lower yourself into with a drink.

Blurring the porous line between indoor and outdoor, work and pleasure, home office and bar – the Jeanette lounge chair is a bona fide hybrid that works hard to wrestle down time from the room.

#### **MATERIALS**

A bent steel rod and wire chair family treated with three layers of protection: zinc primer, cataphoretic dip and powder coat.

Chair available in RAL9017 black.

Optional upholstered soft seat cushion available in outdoor fabrics and indoor fabrics and leathers.

# **DESIGNER**

Tom Fereday, 20