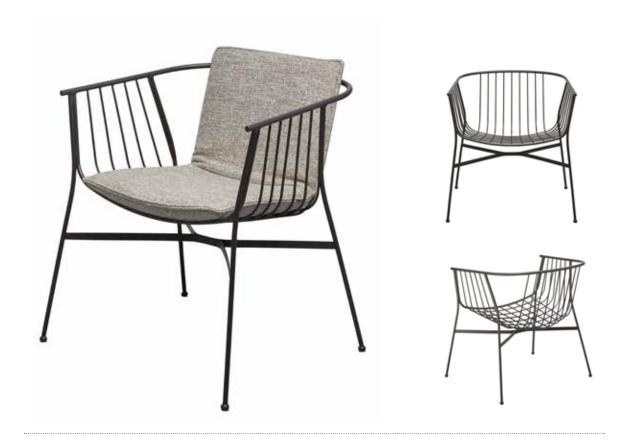

#### JEANETTE LOUNGE CHAIR

A soft design harking back to the languor of lawn parties, this lounge chair plays a long and easy line. Wires are threaded in a sculptural undulation, suggesting a loose, light weave to lower yourself into with a drink.

Blurring the porous line between indoor and outdoor, work and pleasure, home office and bar – the Jeanette lounge chair is a bona fide hybrid that works hard to wrestle down time from the room.

#### **MATERIALS**

A bent steel rod and wire chair family treated with three layers of protection: zinc primer, cataphoretic dip and powder coat.

Chair available in RAL9017 black.

Optional upholstered soft seat cushion available in outdoor fabrics and indoor fabrics and leathers.