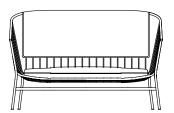

#### JEANETTE SOFA

Suffused with a fifties glow, this low slung sofa stretches the Jeanette collection in a lazy new direction.

Perfect for a sunny alcove or apartment terrace, the tub shape and compact curves gives this distinctive piece its broad appeal.

A combination of precision metal work and traditional hand finishing, the Jeanette Sofa is a sculptural wire lounge, neatly contrasted by soft inviting cushions and an elegant high back design.

# **MATERIALS**

A bent steel rod and wire seating family treated with three layers of protection: zinc primer, cataphoretic dip and powder coat.

Sofa structure available in RAL9017 black.

Available with three different cushion styles upholstered in outdoor fabrics or indoor fabrics and leathers. Additional UV and water resistant outdoor cover available.