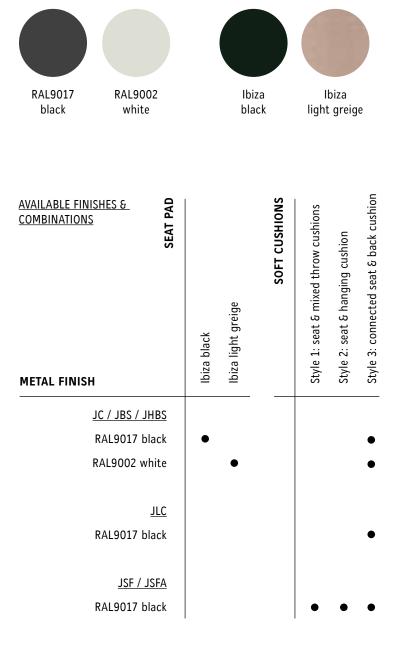

Chair available in RAL9002 white with seat pad in Ibiza light greige, RAL9017 black with seat pad in Ibiza black.

Optional upholstered soft seat cushion available in outdoor fabrics and indoor fabrics and leathers.

Stool available in RAL9002 white with seat pad in Ibiza light greige and RAL9017 black with seat pad in Ibiza black.

Optional upholstered soft seat cushion available in outdoor fabrics or indoor fabrics and leathers.

# **MATERIALS**

A bent steel rod and wire seating family treated with three layers of protection: zinc primer, cataphoretic dip and powder coat.

Sofa structure available in RAL9017 black.

Available with three different cushion styles upholstered in outdoor fabrics or indoor fabrics and leathers. Additional UV and water resistant outdoor cover available.

#### **MATERIALS**

A bent steel rod and wire seating family treated with three layers of protection: zinc primer, cataphoretic dip and powder coat.

Sofa armchair structure available in RAL9017 black.

Available with three different cushion styles upholstered in outdoor fabrics or indoor fabrics and leathers.

# **UPHOLSTERY STYLE 1**

JSFUSC Seat cushion, JSUBC60 60x60 back cushion, JSUBC50 50x50 back cushion, JSC30 50x30 lumbar cushion

# <u>UPHOLSTERY STYLE 1</u>

JSFAUSC Seat cushion, JSUBC60 60x60 back cushion, JSC30 50x30 lumbar cushion, also available JSUBC50 50x50 back cushion,

JSUHBC Seat and hanging back cushion

**UPHOLSTERY STYLE 2** 

JSAUHBC Seat and hanging back cushion

JSUSBC Connected seat and back cushion

**UPHOLSTERY STYLE 3** 

JSAUSBC Connected seat and back cushion