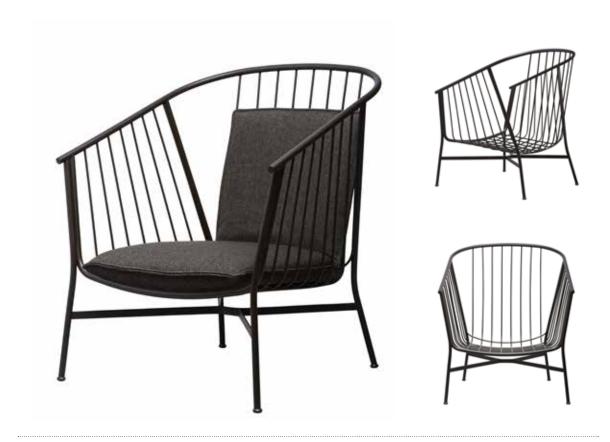

#### JEANETTE LOUNGE CHAIR

A soft design harking back to the languor of lawn parties, this lounge chair plays a long and easy line. Wires are threaded in a sculptural undulation, suggesting a loose, light weave to lower yourself into with a drink.

Blurring the porous line between indoor and outdoor, work and pleasure, home office and bar – the Jeanette lounge chair is a bona fide hybrid that works hard to wrestle down time from the room.

A combination of precision metal work and traditional hand finishing, the Jeanette Sofa is a sculptural wire lounge, neatly contrasted by soft inviting cushions and an elegant high back design.