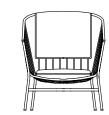

#### JEANETTE SOFA ARMCHAIR

A natural partner to the Jeanette Sofa, this Italian made armchair takes a broad, bucket shape and sculpts it for casual retreats.

Upholstery can feature saddle bag cushions, gently slung over the back rest for a casual, yet defined impact.

#### **MATERIALS**

A bent steel rod and wire seating family treated with three layers of protection: zinc primer, cataphoretic dip and powder coat.

Sofa armchair structure available in RAL9017 black.

Available with three different cushion styles upholstered in outdoor fabrics or indoor fabrics and leathers.

Additional UV and water resistant outdoor cover available.