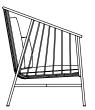

#### JEANETTE SOFA

Suffused with a fifties glow, this low slung sofa stretches the Jeanette collection in a lazy new direction.

Perfect for a sunny alcove or apartment terrace, the tub shape and compact curves gives this distinctive piece its broad appeal.

A combination of precision metal work and traditional hand finishing, the Jeanette Sofa is a sculptural wire lounge, neatly contrasted by soft inviting cushions and an elegant high back design.

# **MATERIALS**

A bent steel rod and wire seating family treated with three layers of protection: zinc primer, cataphoretic dip and powder coat.

Sofa structure available in RAL9017 black.

Available with three different cushion styles upholstered in outdoor fabrics or indoor fabrics and leathers. Additional UV and water resistant outdoor cover available.