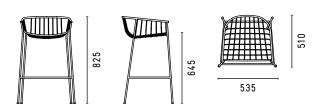

# **DIMENSIONS**

#### JEANETTE BARSTOOL

Here Tom Fereday extrapolates on the suspended sling shape of the Jeanette collection, to devise a refined bar stool perfect for entertaining.

#### **MATERIALS**

A bent steel rod and wire seating family treated with three layers of protection:

zinc primer, cataphoretic dip and powder coat. Every stool comes with a seat pad in matching colour made from EVA foam and 100% Polyester fabric Ibiza, specially treated for outdoor use.

Stool available in RAL9002 white with seat pad in Ibiza light greige and RAL9017 black with seat pad in Ibiza black.

Optional upholstered soft seat cushion available in outdoor fabrics or indoor fabrics and leathers.

#### **DIMENSIONS**

<u>JBS</u>

**JHBS** 