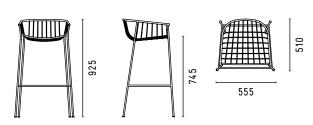

# **DIMENSIONS**

<u>JLC</u>

#### JEANETTE BARSTOOL

Here Tom Fereday extrapolates on the suspended sling shape of the Jeanette collection, to devise a refined bar stool perfect for entertaining.

#### **MATERIALS**

A bent steel rod and wire seating family treated with three layers of protection:

zinc primer, cataphoretic dip and powder coat. Every stool comes with a seat pad in matching colour made from EVA foam and 100% Polyester fabric Ibiza, specially treated for outdoor use.

Stool available in RAL9002 white with seat pad in Ibiza light greige and RAL9017 black with seat pad in Ibiza black.

Optional upholstered soft seat cushion available in outdoor fabrics or indoor fabrics and leathers.

#### **DIMENSIONS**

<u>JBS</u>

**JHBS** 