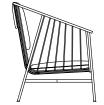

#### JEANETTE LOUNGE CHAIR

A soft design harking back to the languor of lawn parties, this lounge chair plays a long and easy line. Wires are threaded in a sculptural undulation, suggesting a loose, light weave to lower yourself into with a drink.

Blurring the porous line between indoor and outdoor, work and pleasure, home office and bar – the Jeanette lounge chair is a bona fide hybrid that works hard to wrestle down time from the room.

#### **MATERIALS**

A bent steel rod and wire chair family treated with three layers of protection: zinc primer, cataphoretic dip and powder coat.

Chair available in RAL9017 black.

Optional upholstered soft seat cushion available in outdoor fabrics and indoor fabrics and leathers.