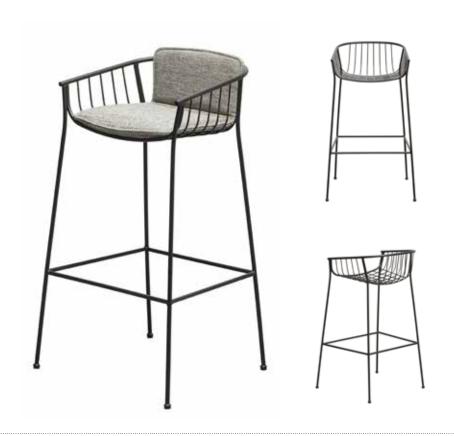

#### JEANETTE BARSTOOL

Here Tom Fereday extrapolates on the suspended sling shape of the Jeanette collection, to devise a refined bar stool perfect for entertaining.

#### **MATERIALS**

A bent steel rod and wire seating family treated with three layers of protection:

zinc primer, cataphoretic dip and powder coat. Every stool comes with a seat pad in matching colour made from EVA foam and 100% Polyester fabric Ibiza, specially treated for outdoor use.

Stool available in RAL9002 white with seat pad in Ibiza light greige and RAL9017 black with seat pad in Ibiza black.

Optional upholstered soft seat cushion available in outdoor fabrics or indoor fabrics and leathers.