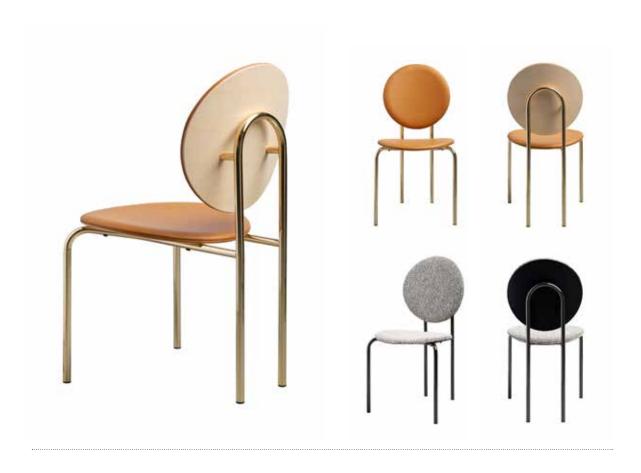

### MICHELLE CHAIR

Building on the success of the Michelle mirror series, Tim Rundle has developed the visual language of the arc to create seating that is an exercise in architectural geometry. On it's own, a single Michelle chair makes a bold style statement, the variously oval or round backs and circular bases set upon fine tubular steel frames to create sculptural shapes in space.

Assembled in series, the arched backrests of the dining chairs and stools form a rigorously ordered group that references classical colonnades. In repose or in use, the graphic aspect of the Michelle chairs and stool makes them future classics.

# **MATERIALS**

The seat and backrest are made of curved moulded plywood, available in natural, carbon stained or red lacquered ash.

Frame made of steel tube, finished in RAL9017 black, RAL3007 red, black chrome or gold chrome finish.

Available in selected colour and finishes combinations with fabric or leather upholstery.