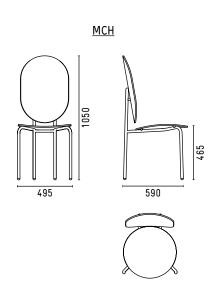

# MICHELLE LOW STOOL

As a stool, Michelle takes on a new personality again. Dress her up with finishes such as gold chrome and she is an elegant addition to a dressing room, or keep her raw with a natural ash seat and satin black leg, where she exudes and urban cool.

### **MATERIALS**

The seat is made of curved moulded plywood, available in natural, carbon stained or red lacquered ash.

Frame made of steel tube,

finished in RAL9017 black, RAL3007 red, black chrome or gold chrome finish.