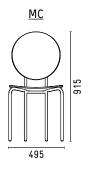

# **DIMENSIONS**

# MICHELLE LOW STOOL

As a stool, Michelle takes on a new personality again. Dress her up with finishes such as gold chrome and she is an elegant addition to a dressing room, or keep her raw with a natural ash seat and satin black leg, where she exudes and urban cool.

### **DIMENSIONS**