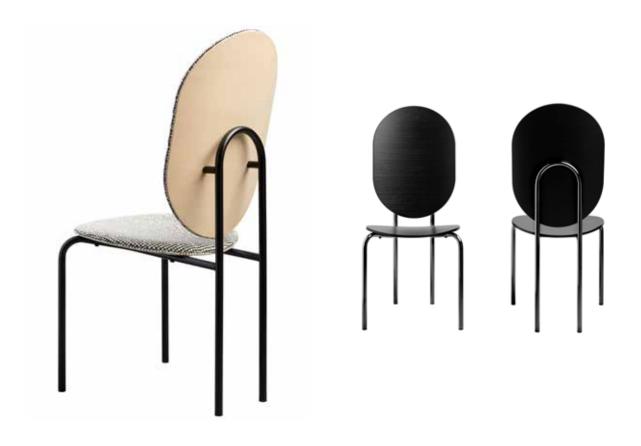

r bases set upon fine tubular steel frames to create sculptural shapes in space.

Assembled in series, the arched backrests of the dining chairs and stools form a rigorously ordered group that references classical colonnades. In repose or in use, the graphic aspect of the Michelle chairs and stool makes them future classics.

### **DESIGNER**

Tim Rundle, 2019

# **MATERIALS**

The seat and backrest are made of curved moulded plywood, available in natural, carbon stained or red lacquered ash.

Frame made of steel tube, finished in RAL9017 black, RAL3007 red, black chrome or gold chrome finish.

Available in selected colour and finishes combinations with fabric or leather upholstery.

#### **CERTIFICATES**

CATAS FSC certified timbers

# **DIMENSIONS**







# MICHELLE SEATING COLLECTION



# MICHELLE CHAIR HIGH BACK

The high back version features the same geometric play on shapes, with a distinct oval backrest.

### **MATERIALS**

The seat and backrest are made of curved moulded plywood, available in natural, carbon stained or red lacquered ash.

Frame made of steel tube, finished in RAL9017 black, RAL3007 red, black chrome or gold chrome finish.

Available in selected colour and finishes combinations with fabric or leather upholstery.

### **DESIGNER**

**CERTIFICATES** 

Tim Rundle, 2019

FSC certified timbers

### **DIMENSIONS**



# MICHELLE SEATING COLLECTION



# MICHELLE LOW STOOL

As a stool, Michelle takes on a new personality again. Dress her up with finishes such as gold chrome and she is an elegant addition to a dressing room, or keep her raw with a natural as