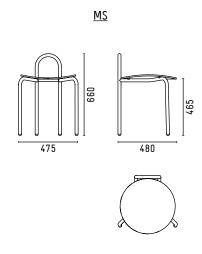

TIFICATES** 

Tim Rundle, 2019

FSC certified timbers

### **DIMENSIONS**



# MICHELLE SEATING COLLECTION



# MICHELLE LOW STOOL

As a stool, Michelle takes on a new personality again. Dress her up with finishes such as gold chrome and she is an elegant addition to a dressing room, or keep her raw with a natural ash seat and satin black leg, where she exudes and urban cool.

### **MATERIALS**

The seat is made of curved moulded plywood, available in natural, carbon stained or red lacquered ash.

Frame made of steel tube,

finished in RAL9017 black, RAL3007 red, black chrome or gold chrome finish.

Available in selected colour and finishes combinations with fabric or leather upholstery.

### **DESIGNER**

#### **CERTIFICATES**

Tim Rundle, 2019

FSC certified timbers

### **DIMENSIONS**



# MICHELLE SEATING COLLECTION

### **MATERIAL**

Seat & Back: Ash plywood. Available in upholstered and non upholstered version. One-sided upholstery of seat and backrest only. Upholstery available in SP01 selected combinations only.

### **SEAT & BACKREST COLOUR**



Natural ash



Carbon stained ash



Red lacquered ash

### FRAME COLOUR



RAL9017 satin black



RAL3007 glossy red



Gold chrome



Black chrome

### FABRIC UPHOLSTERY



Barcelona Black & White



Adelaide Sand



Adelaide Smoke



Adelaide Ruby



Milan Mirror



Milan Black

### **LEATHER UPHOLSTERY**



Edinburgh Cognac



Edinburgh Mist



Edinburgh Oxblood

| AVAILABLE FINISHES & COMBINATIONS  | FABRIC<br>UPHOLSTERY | not upholstered | Barcelona B&W | delaide Sand | Adelaide Smoke | delaide Ruby | ilan Mirror | Mi