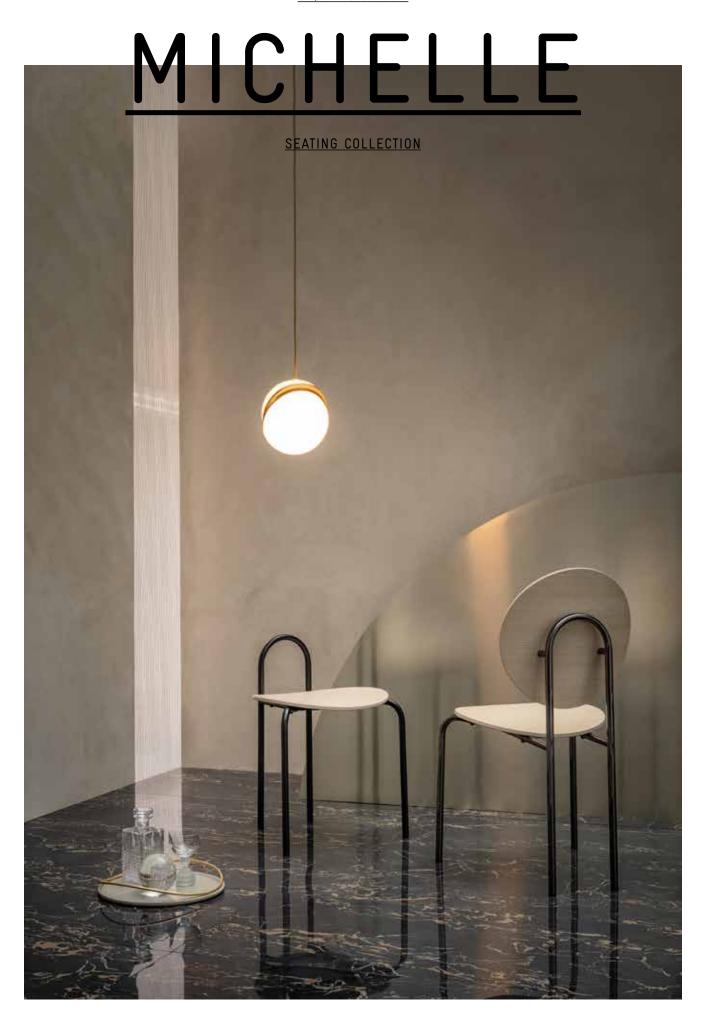

# MICHELLE SEATING COLLECTION

### MICHELLE CHAIR

Building on the success of the Michelle mirror series, Tim Rundle has developed the visual language of the arc to create seating that is an exercise in architectural geometry. On it's own, a single Michelle chair makes a bold style statement, the variously oval or round backs and circular bases set upon fine tubular steel frames to create sculptural shapes in space.

Assembled in series, the arched backrests of the dining chairs and stools form a rigorously ordered group that references classical colonnades. In repose or in use, the graphic aspect of the Michelle chairs and stool makes them future classics.